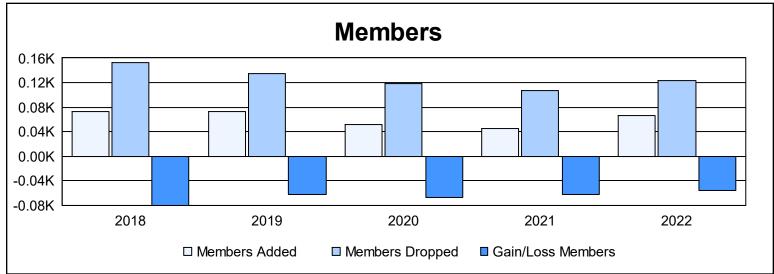

District 107 F

As of June 2022 Cumulative

| Year      | New<br>Clubs | Dropped<br>Clubs | Gain/<br>Loss<br>Clubs | New<br>Members | Charter<br>Members | Reinstate<br>Members | Transfer<br>Members | Total<br>Member<br>Added | Total<br>Members<br>Dropped | Gain/<br>Loss<br>Members |
|-----------|--------------|------------------|------------------------|----------------|--------------------|----------------------|---------------------|--------------------------|-----------------------------|--------------------------|
| 2017-2018 | 0            | 1                | -1                     | 70             | 1                  | 2                    | 0                   | 73                       | 153                         | -80                      |
| 2018-2019 | 0            | 2                | -2                     | 69             | 2                  | 0                    | 2                   | 73                       | 135                         | -62                      |
| 2019-2020 | 0            | 1                | -1                     | 50             | 0                  | 0                    | 1                   | 51                       | 118                         | -67                      |
| 2020-2021 | 0            | 1                | -1                     | 39             | 2                  | 1                    | 3                   | 45                       | 107                         | -62                      |
| 2021-2022 | 0            | 2                | -2                     | 41             | 1                  | 1                    | 24                  | 67                       | 123                         | -56                      |
| Average   | 0            | 1                | -1                     | 54             | 1                  | 1                    | 6                   | 62                       | 127                         | -65                      |