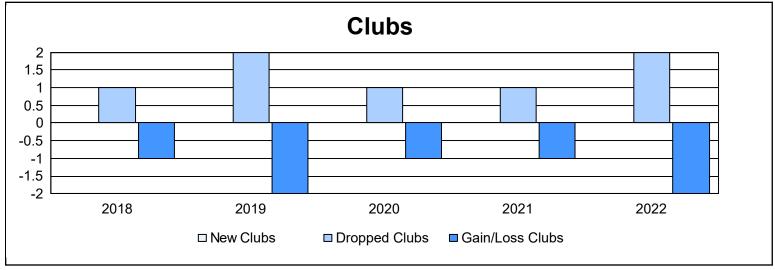

District 107 F

As of June 2022 Cumulative

| Year      | New<br>Clubs | Dropped<br>Clubs | Gain/<br>Loss<br>Clubs | New<br>Members | Charter<br>Members | Reinstate<br>Members | Transfer<br>Members | Total<br>Member<br>Added | Total<br>Members<br>Dropped | Gain/<br>Loss<br>Members |
|-----------|--------------|------------------|------------------------|----------------|--------------------|----------------------|---------------------|--------------------------|-----------------------------|--------------------------|
| 2017-2018 | 0            | 1                | -1                     | 70             | 1                  | 2                    | 0                   | 73                       | 153                         | -80                      |
| 2018-2019 | 0            | 2                | -2                     | 69             | 2                  | 0                    | 2                   | 73                       | 135                         | -62                      |
| 2019-2020 | 0            | 1                | -1                     | 50             | 0                  | 0                    | 1                   | 51                       | 118                         | -67                      |
| 2020-2021 | 0            | 1                | -1                     | 39             | 2                  | 1                    | 3                   | 45                       | 107                         | -62                      |
| 2021-2022 | 0            | 2                | -2                     | 41             | 1                  | 1                    | 24                  | 67                       | 123                         | -56                      |
| Average   | 0            | 1                | -1                     | 54             | 1                  | 1                    | 6                   | 62                       | 127                         | -65                      |